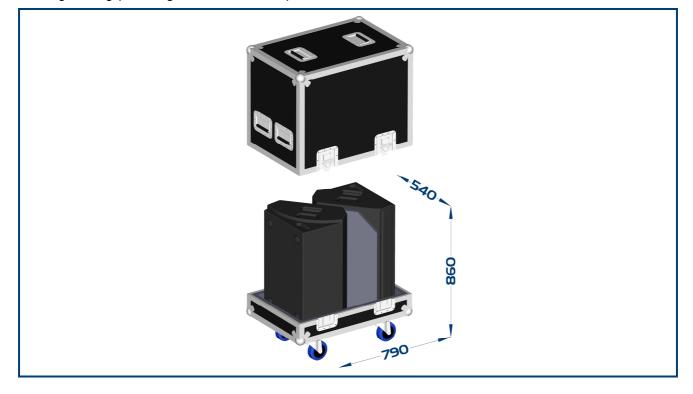

LMI5/20 FLIGHTCASE Specification Sheet

Key points about the flightcase are:

- · Constructed from hard-wearing 9mm plastic flightcase board
- Designed to hold 2 off LM15 or LM20 speakers
- 4 off heavy duty butterfly latches secure the lid to the base
- 4 off heavy duty Guitel castors for easy maneuverability
- 6 off heavy duty handles allow easy carrying/lifting options
- Fully lined with 25mm ether foam for protecting the speakers
- Central divide separates the speakers
- Weight: 91kg (including 2 LM15 or 2 LM20)

| Cabinet    | Handle | Tophat | M20 | Castors | Bracket Pt. | Inserts/Fly Points |
|------------|--------|--------|-----|---------|-------------|--------------------|
| LM15/20 FC | 6      | N/A    | N/A | 4       | N/A         | N/A                |