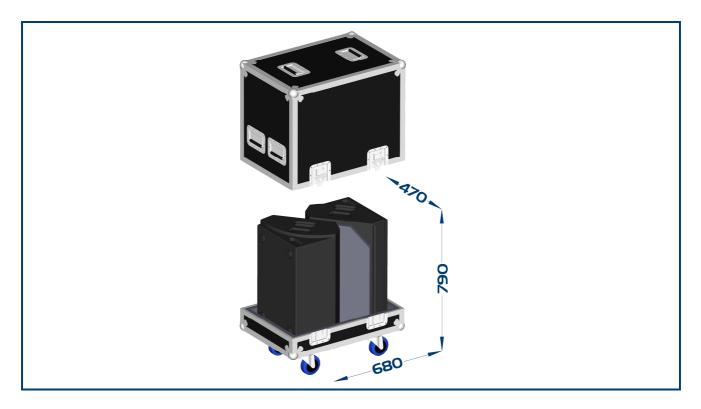

Key points about the flightcase are:

- · Constructed from hard-wearing 9mm plastic flightcase board
- Designed to hold 2 off LM12 speakers
- 4 off heavy duty butterfly latches secure the lid to the base
- 4 off heavy duty Guitel castors for easy maneuverability
- · 6 off heavy duty handles allow easy carrying/lifting options
- Fully lined with 25mm ether foam for protecting the speakers
- · Central divide separates the speakers

| С  | abinet | Handle | Tophat | M20 | Castors | Bracket Pt. | Inserts/Fly Points |
|----|--------|--------|--------|-----|---------|-------------|--------------------|
| LI | M12 FC | 6      | N/A    | N/A | 4       | N/A         | N/A                |