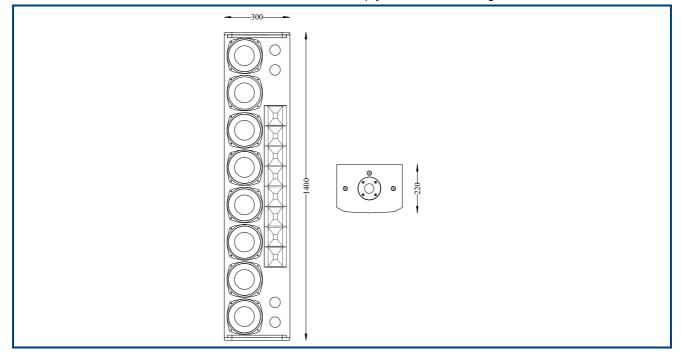

| Frequency Response:  | • 100Hz - 18kHz                                        |  |  |  |
|----------------------|--------------------------------------------------------|--|--|--|
| Components:          | Mid frequency: 8 x 6" neodymium cone drivers           |  |  |  |
|                      | HF: 8 x 1" compression drivers                         |  |  |  |
| Power handling:      | • 1600w (AES)                                          |  |  |  |
| Sensitivity (1):     | • 94dB                                                 |  |  |  |
| Directivity:         | 90 degrees (h) and 15 degrees (v)                      |  |  |  |
| Impedance:           | 4 ohms                                                 |  |  |  |
| Construction:        | 15mm Birch plywood                                     |  |  |  |
| Finish:              | Water based textured black paint                       |  |  |  |
| Connections:         | 2 x Neutrik NL4 connectors                             |  |  |  |
|                      | <ul> <li>1+/1- no connection 2+/2- input</li> </ul>    |  |  |  |
| Dimensions:          | • 300mm (W) x 1400mm (H) x 220mm (D)                   |  |  |  |
| Packaged Dimensions: | <ul> <li>440mm (W) x 1535mm (H) x 350mm (D)</li> </ul> |  |  |  |
| Weight:              | • 40Kg                                                 |  |  |  |