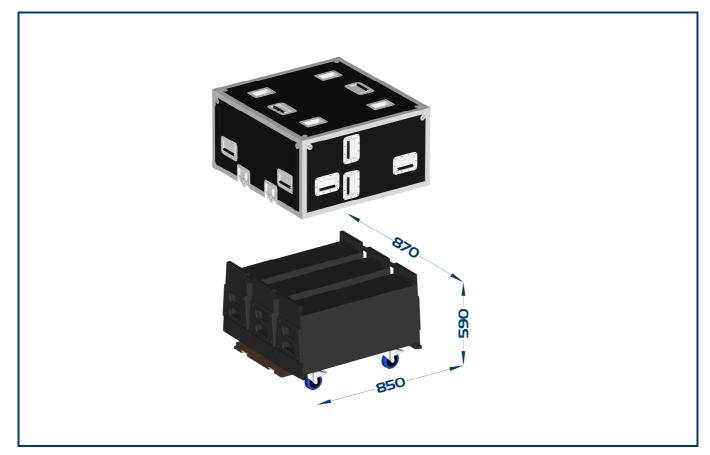

## Key points about the flightcase are:

- · Constructed from hard-wearing 9mm Vamaldeck flightcase board
- Designed to work in conjunction with the Ethos VA dolly and three interlinked Ethos VA cabinets
- 4 off heavy duty butterfly latches secure the lid to the dolly
- · 4 off heavy duty locking Guitel castors for easy maneuverability
- 14 off heavy duty handles allow easy carrying/lifting options
- · Castor cups in the top allow two flightcases to be stacked
- Flightcases will fit two wide in a Sprinter van, or four wide across a 40Ft. wagon when stacked on their side
- Weight: 122kg (including dolly and 3 Ethos VA)