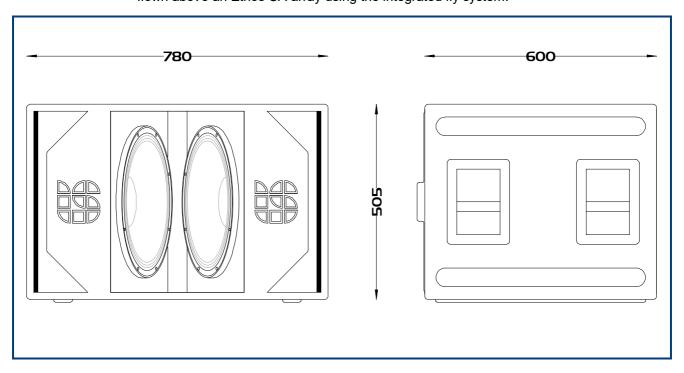

| Frequency Response:              | • 40Hz – 150Hz                                                                                                                                                                                                                              |  |
|----------------------------------|---------------------------------------------------------------------------------------------------------------------------------------------------------------------------------------------------------------------------------------------|--|
| Components:                      | <ul><li>Bass: 2 x 15" cone drivers</li><li>HF: N/A</li></ul>                                                                                                                                                                                |  |
| Power Handling:                  | • 2000w                                                                                                                                                                                                                                     |  |
| Sensitivity (1):                 | • 102dB                                                                                                                                                                                                                                     |  |
| Directivity:                     | Omni-directional                                                                                                                                                                                                                            |  |
| Impedance:                       | • 4 Ohm                                                                                                                                                                                                                                     |  |
| Construction:                    | 18mm Birch plywood                                                                                                                                                                                                                          |  |
| Finish:                          | <ul> <li>Water based textured black paint</li> <li>2 x Neutrik NL4 (Main input:) 1+/- bass, 2+/- Aux input</li> <li>1 x Neutrik NL4 (Aux output:) 1+/- Aux output, 2+/- NC</li> <li>Note: Aux output fed from main input on 2+/-</li> </ul> |  |
| Connections:                     |                                                                                                                                                                                                                                             |  |
| Dimensions: Packaged Dimensions: | <ul> <li>505mm (W) x 780mm (H) x 600mm (D)</li> <li>635mm (W) x 930mm (H) x 730mm (D)</li> </ul>                                                                                                                                            |  |
| Weight:                          | • 57Kg (Dolly: 8 Kg)                                                                                                                                                                                                                        |  |