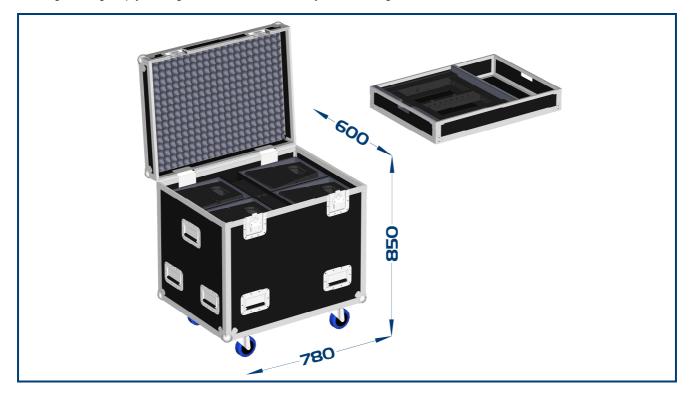

FLIGHTCASE
Specification Sheet

Key points about the flightcase are:

- · Constructed from hard-wearing 9mm plastic flightcase board
- Designed to hold 4 off Ethos CA10 or CA20 speakers, or a combination of either model
- · Central housing for Ethos CA flyframe
- Lift out tray has space for a second flyframe and other ancillary items
- 2 off heavy duty butterfly latches secure the lid
- · 4 off heavy duty Guitel castors for easy maneuverability
- 10 off heavy duty handles allow easy carrying/lifting options
- Fully lined with 12mm ether foam for protecting the speakers, with profile foam in the lid to secure the tray
- Weight: 45Kg empty, 132Kg with 4 Ethos CA, 2 CA flyframes with groundstack accessories and link bars