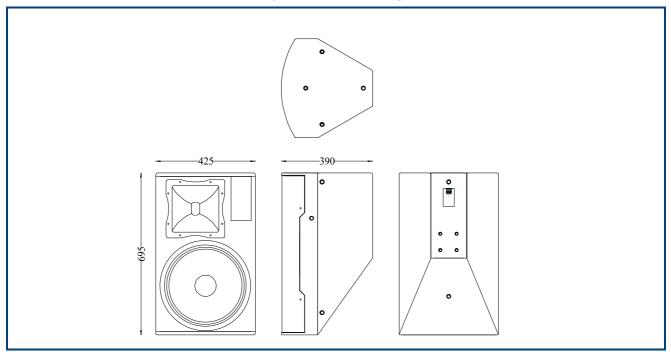

| Frequency Response:  | • 55Hz - 20kHz                              |  |  |
|----------------------|---------------------------------------------|--|--|
| Components:          | Bass/mid: 15" cone driver                   |  |  |
|                      | HF: 1" compression driver                   |  |  |
| Power handling:      | • 400w                                      |  |  |
| Sensitivity (1):     | • 98.5dB                                    |  |  |
| Directivity:         | <ul> <li>90° x 60° above 1.5kHz</li> </ul>  |  |  |
| Impedance:           | 8 Ohms nominal                              |  |  |
| Construction:        | 15mm Birch plywood                          |  |  |
| Finish:              | Water based textured black paint            |  |  |
| Connections:         | Phoenix screw terminal connector (supplied) |  |  |
| Dimensions:          | • 425mm (W) x 695mm (H) x 390mm (D)         |  |  |
| Packaged Dimensions: | • 580mm (W) x 855mm (H) x 505mm (D)         |  |  |
| Weight:              | • 23Kg                                      |  |  |