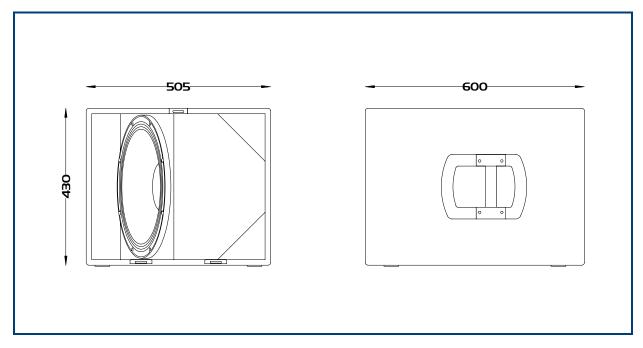

board DSP. Discover 'The difference is in the detail', Origin from Logic Systems.

| Frequency Response:  | • 45Hz – 150Hz                                        |  |  |  |
|----------------------|-------------------------------------------------------|--|--|--|
| Components:          | Bass: 15" cone driver                                 |  |  |  |
| Power handling:      | • 700W                                                |  |  |  |
| Sensitivity (1):     | • 96dB                                                |  |  |  |
| Directivity:         | Omni-directional                                      |  |  |  |
| Impedance:           | • 8 Ohm                                               |  |  |  |
| Construction:        | 15mm Birch plywood                                    |  |  |  |
| Finish:              | Water based textured black paint                      |  |  |  |
| Connections:         | • 2 x Neutrik NL4 connectors                          |  |  |  |
|                      | <ul> <li>1+/1- Input 2+/2- no connection</li> </ul>   |  |  |  |
| Dimensions:          | • 505mm (W) x 430mm (H) x 600mm (D)                   |  |  |  |
| Packaged Dimensions: | <ul> <li>56omm (W) x 75omm (H) x 635mm (D)</li> </ul> |  |  |  |
| Weight (Packaged):   | • 36Kg (Dolly 6 Kg)                                   |  |  |  |