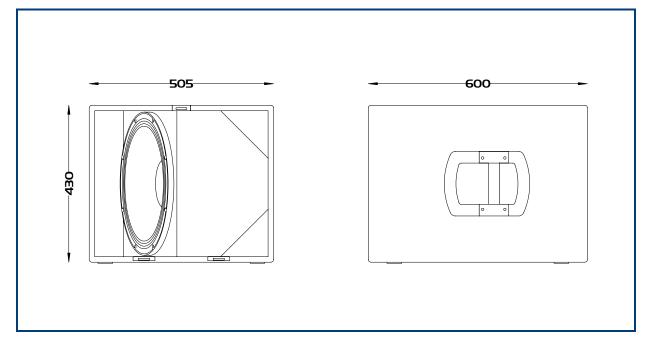

Discover 'The difference is in the detail', Origin from Logic Systems.

| Frequency Response:                 | • 45Hz – 150Hz                                                                                   |  |  |  |
|-------------------------------------|--------------------------------------------------------------------------------------------------|--|--|--|
| Components:                         | <ul><li>Bass: 15" cone driver</li><li>700W</li></ul>                                             |  |  |  |
| Power handling:                     |                                                                                                  |  |  |  |
| Sensitivity (1):                    | • 96dB                                                                                           |  |  |  |
| Directivity:                        | Omni-directional                                                                                 |  |  |  |
| Impedance:                          | • 8 Ohm                                                                                          |  |  |  |
| Construction:                       | 15mm Birch plywood                                                                               |  |  |  |
| Finish:                             | Water based textured black paint                                                                 |  |  |  |
| Connections:                        | <ul><li>2 x Neutrik Powercon mains input/output.</li><li>XLR input and output.</li></ul>         |  |  |  |
| Dimensions:<br>Packaged Dimensions: | <ul> <li>505mm (W) x 430mm (H) x 600mm (D)</li> <li>560mm (W) x 750mm (H) x 635mm (D)</li> </ul> |  |  |  |
| Weight (Packaged):                  | 36Kg (Dolly 6 Kg)                                                                                |  |  |  |