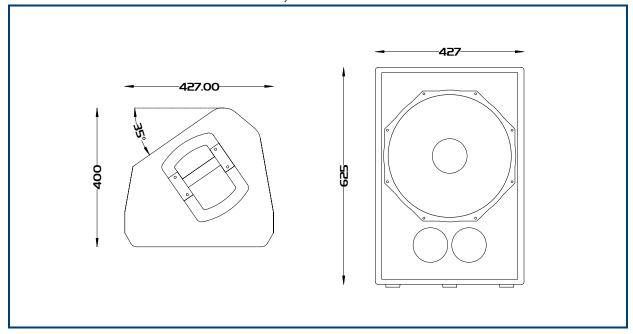

| Frequency Response:  | • 55Hz – 18kHz                                      |
|----------------------|-----------------------------------------------------|
| Components:          | Bass/mid: 15" neodymium cone driver                 |
|                      | HF: 1.4" exit compression driver, coaxially mounted |
| Power handling:      | • 600W                                              |
| Sensitivity (1):     | • 99dB                                              |
| Directivity:         | • 60° conical above 1kHz                            |
| Impedance:           | 8 Ohms nominal                                      |
| Construction:        | 15mm Birch plywood                                  |
| Finish:              | Water based textured black paint                    |
| Connections:         | 2 x Neutrik NL4 connectors                          |
|                      | • 1+/1- Input 2+/2- no connection                   |
| Dimensions:          | • 427mm (W) x 625mm (H) x 400mm (D)                 |
| Packaged Dimensions: | • 580mm (W) x 790mm (H) x 530mm (D)                 |
| Weight (Packaged):   | • 23Kg (29Kg)                                       |