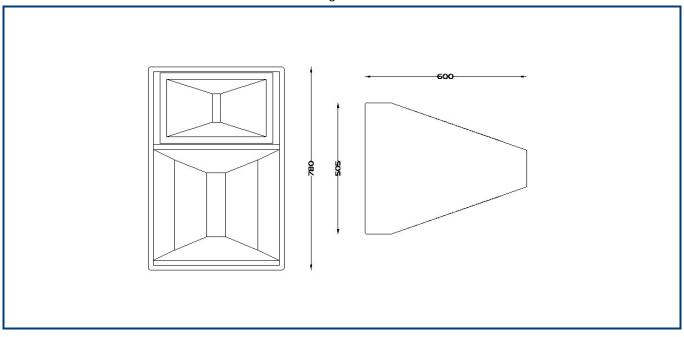

| Frequency Response:  | • 150Hz – 20kHz                                                  |  |  |  |
|----------------------|------------------------------------------------------------------|--|--|--|
| Components:          | Mid: Neo 12" cone driver                                         |  |  |  |
|                      | • HF: Neo 2"exit co-entrant compression, coaxially mounted on CD |  |  |  |
| Power handling:      | 400w RMS                                                         |  |  |  |
| Sensitivity (1):     | • 105dB                                                          |  |  |  |
| Directivity:         | • 60° Horizontal x 40 Vertical above 600Hz.                      |  |  |  |
| Impedance:           | • 8 Ohms nominal                                                 |  |  |  |
| Construction:        | 18mm Birch plywood                                               |  |  |  |
| Finish:              | Water based textured black paint                                 |  |  |  |
| Connections:         | • 2 x Neutrik NL4 connectors                                     |  |  |  |
|                      | • 1+/1- Linked 2+/2- Input                                       |  |  |  |
| Dimensions:          | • 505mm (W) x 780mm (H) x 600mm (D)                              |  |  |  |
| Packaged Dimensions: | • 520mm (W) x 805mm (H) x 615mm (D)                              |  |  |  |
| Weight:              | • 40Kg                                                           |  |  |  |