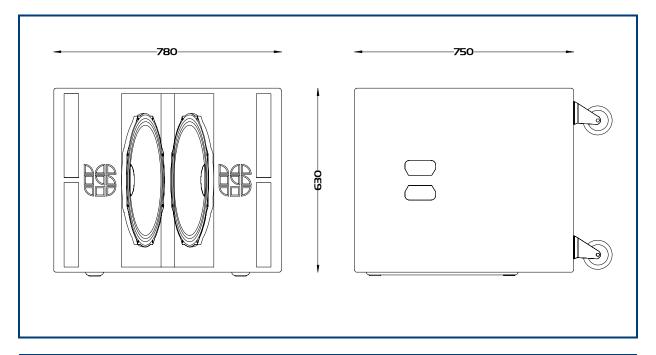

| Frequency Response:                 | • 40Hz –150kHz                                                                                                                                                                  |  |  |  |
|-------------------------------------|---------------------------------------------------------------------------------------------------------------------------------------------------------------------------------|--|--|--|
| Components:                         | Bass: 2 off 18" cone drivers                                                                                                                                                    |  |  |  |
| Power handling:                     | • 2 X 1000W                                                                                                                                                                     |  |  |  |
| Sensitivity (1):                    | • 101 dB                                                                                                                                                                        |  |  |  |
| Directivity:                        | Omni-directional.                                                                                                                                                               |  |  |  |
| Impedance:                          | • 2 x 6 Ohm                                                                                                                                                                     |  |  |  |
| Construction:                       | 18mm Birch plywood                                                                                                                                                              |  |  |  |
| Finish:                             | Water based textured black paint                                                                                                                                                |  |  |  |
| Connections:                        | <ul> <li>2 x Neutrik NL4 connectors. 1 x EP6 connector.</li> <li>1+/1- Driver 1 2+/2- driver 2</li> <li>1) Driver 1+ 2) Driver 2+ 3/4) N/C 5) Driver 1- 6) Driver 2-</li> </ul> |  |  |  |
| Dimensions:<br>Packaged Dimensions: | <ul> <li>780mm (W) x 630mm (H) x 750mm (D)</li> <li>900mm (W) x 740mm (H) x 860mm (D)</li> </ul>                                                                                |  |  |  |
| Weight:                             | • 78Kg                                                                                                                                                                          |  |  |  |