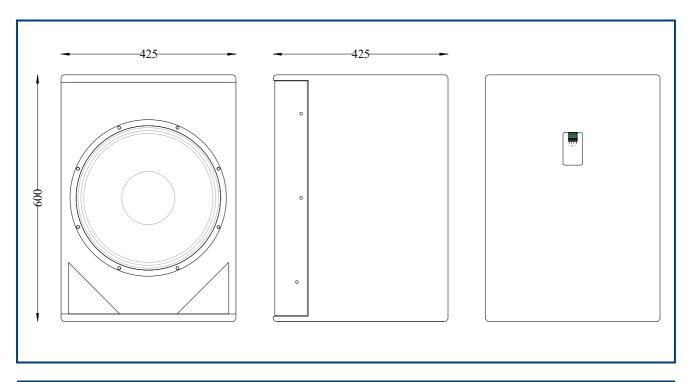

## Ci115 Specification Sheet (Rev: I Dated: 26/07/2017)

The Logic Systems Ci115 is a compact, high power, bass enclosure which features a direct radiating 15" bass driver. The Ci115 is installation specific. Corner porting also ensures uniformity of performance when mounted in either the landscape or portrait modes. The Logic Systems DP4180 system controller contains presets for the combination of the Ci115 with other Logic Systems product.

| Frequency Response:  | • 40Hz - 150Hz                              |  |
|----------------------|---------------------------------------------|--|
| Components:          | Bass: 1 x 15" cone driver                   |  |
|                      | • HF: N/A                                   |  |
| Power handling:      | • 600w                                      |  |
| Sensitivity (1):     | • 98dB                                      |  |
| Directivity:         | Omni-directional                            |  |
| Impedance:           | • 8 Ohm                                     |  |
| Construction:        | 18mm Birch plywood                          |  |
| Finish:              | Water based textured black paint            |  |
| Connections:         | Phoenix screw terminal connector (supplied) |  |
| Dimensions:          | • 425mm (W) x 600mm (H) x 425mm (D)         |  |
| Packaged Dimensions: | • 580mm (W) x 740mm (H) x 565mm(D)          |  |
| Weight:              | • 25Kg                                      |  |